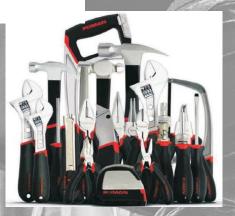

#### TOOLS

# TOOLS

Sockets / Ratchets

Spanners / Wrenches

**Allenkey Sets** 

**Screwdriver Bits** 

**Impact Sockets** 

Pullers

**Screwdrivers / Nutdrivers** 