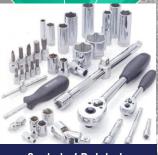

# TOOLS

Sockets / Ratchets

Spanners / Wrenches

**Allenkey Sets** 

**Screwdriver Bits** 

**Impact Sockets** 

Pullers

**Screwdrivers / Nutdrivers** 