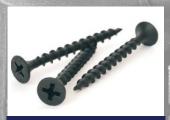

Rivet Nut Large Flange

Rivet Large Flange Ribbed

Rivet Small Flange Ribbed

Weld Nut

Wing Nut

**Drywall Screw** 

Pozi Chipboard Screw

**Square Drive Chipboard** 

#### Self Drilling SMS

A sheet metal screw with a self drilling point.