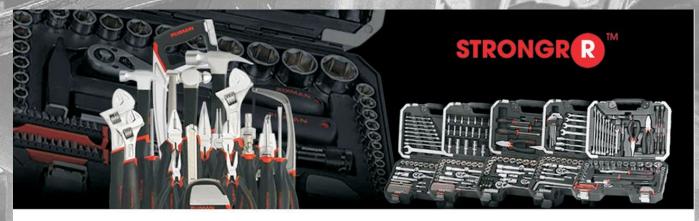

#### TOOLS

# TOOLS

Sockets / Ratchets

Spanners / Wrenches

**Allenkey Sets** 

**Screwdriver Bits** 

**Impact Sockets** 

Pullers

**Screwdrivers / Nutdrivers** 