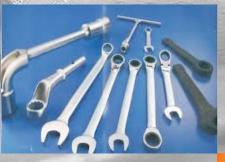

# TOOLS

Sockets / Ratchets

Spanners / Wrenches

**Allenkey Sets** 

**Screwdriver Bits** 

**Impact Sockets** 

Pullers

**Screwdrivers / Nutdrivers** 