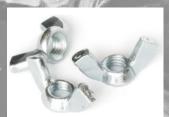

Rivet Nut Large Flange

Rivet Large Flange Ribbed

Rivet Small Flange Ribbed

Weld Nut

Wing Nut

**Drywall Screw** 

Pozi Chipboard Screw

**Square Drive Chipboard** 

#### Wing

A nut with 'wings' for hand