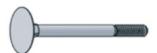

#### Hex Bolt / Set Screw

with threads for use with a nut or tapped hole. Abbreviated HHMB or HXBT.