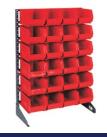

# BINS + RACKING

135x105x75

190x105x75

210x140x130

280x140x130

280x210x180

375x210x180

375x420x180

Colors

Grey

Clear

Black

**Linbin Cabinet** 

Wall Louvre 900x500

1400x500 / 1800/500

Wall Louvre 450x500

Wall Louvre 900x500

**Wall Louvre** 

Free Standing Kit

Double Free Standing

Free Standing Empty

Free Standing Kit

**Free Standing Kit** 

**Euro Container** 

**Euro Container Vented** 

**Cardboard Containers** 

Wheelie Bin

Refuse Bin Standard

Trolley 1100x1060x355

Trolley 950x1080x355

Trolley 975x1100x400

Trolley 920x820x360

Trolley 940x485x500