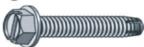

### Hex Washer

A hex head with built in washer.

#### Slotted Hex Washer

A hex head with built in washer and a slot.

A flat washer, used to distribute load. Available in SAE, USS and other patterns.