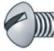

#### **Coach Screw**

Bolts with a wood thread and pointed tip. Abbreviated Lag.