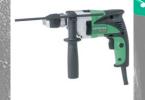

#### **POWER TOOLS**

Belt Sander

Planer

Fits All

BL1830 - 3.0Ah Fits all tools in LXT range

1-10 mm Drill

**Hammer Action Drill** 

Impact Drill