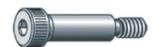

#### Oval

A countersunk head with a rounded top. Abbreviated OH or OV

A slightly rounded head with short vertical sides. Abbreviated PN

Socket Cap A small cylindrical head using a socket drive.