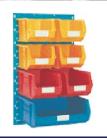

# BINS + RACKING

135x105x75

190x105x75

210x140x130

280x140x130

280x210x180

375x210x180

375x420x180

Colors

Grey

Clear

Black

**Linbin Cabinet** 

Wall Louvre 900x500

1400x500 / 1800/500

Wall Louvre 450x500

Wall Louvre 900x500

**Wall Louvre** 

Free Standing Kit

Double Free Standing

Free Standing Empty

Free Standing Kit

**Free Standing Kit** 

**Euro Container** 

**Euro Container Vented** 

**Cardboard Containers** 

Wheelie Bin

Refuse Bin Standard

Trolley 1100x1060x355

Trolley 950x1080x355

Trolley 975x1100x400

Trolley 920x820x360

Trolley 940x485x500