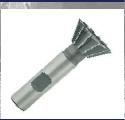

#### **CUTTING + TAPPING**

Thread Milling

Hand Taps, Blind and through Holes for all Metals / Tap Handles

Milling Cutters + Inserts

**For Soft Steels** 

**Stainless Steel** 

Solid Milling Cutters

Side/Face Milling Cutters

**Tough Materials** 

Aluminum / Copper

Tough Non Ferrous

Die Nuts

**Shell End Mills** 

Form Milling Cutters

Inserts

Milling Cutters