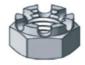

#### Slotted

Slotted nuts are used in conjunction with a cotter pin on drilled shank fasteners to prevent loosening.

#### Castle

Castle nuts are used in conjunction with a cotter pin on drilled shank fasteners to prevent loosening.