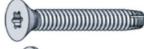

**Elevator Bolts** 

Elevator bolts are often used in conveyor systems. They have a large, flat head.

**Phillips CSK** 

An X-shaped drive. Abbreviated PH

One Way

Installs with a normal slotted

driver but can not be removed