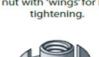

ead of machine thread.



A six sided nut. Also referred to as a Finished Hex Nut.



#### **Heavy Hex**

A heavier pattern version of a standard hex nut.



#### Nylon Insert Lock

A nut with a nylon insert to prevent backing off. Also referred to as a Nylock.



### **Half Nut**

A hex nut with a reduced height.



### Nylon Insert Jam Lock

A nylock nut with a reduced height.



#### Wing

A nut with 'wings' for hand



#### Cap

A nut with a domed top over the end of the fastener.



#### Acorn

Acorn nuts are a high crown type of cap nut, used for appearance.



#### **Stove Nut**

A non-reversible lock nut used for high temperature applications



Flange

A nut with a built in washer

like flange.

#### K-Lock or Kep

A nut with an attached free-spinning external tooth lock washer.



#### Tee

A nut designed to be driven into wood to create a threaded hole



### Coupling

Coupling nuts are long nuts used to connect pieces of threaded rod or other male fasteners.



Square

A four sided nut.

#### Slotted

Slotted nuts are used in conjunction with a cotter pin on drilled shank fasteners to prevent loosening.



#### Castle

Castle nuts are used in conjunction with a cotter pin on drilled shank fasteners to prevent loosening.