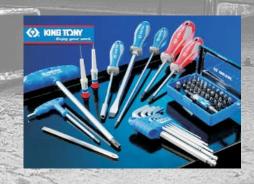

# TOOLS

Sockets / Ratchets

Spanners / Wrenches

**Allenkey Sets** 

**Screwdriver Bits** 

**Impact Sockets** 

Pullers

**Screwdrivers / Nutdrivers** 