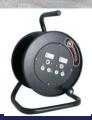

**Cover Double** 

**Wall Plate** 

**Socket Outlets** 

**Switch Sockets** 

Cable on Reel

3 Core Extension

Breaker

**LED Lights** 