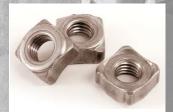

# **FASTENERS**

Hex Nut

Nylock Nut

**Washer Face Nut** 

Dome Nut

Sleeve Nut

Cage Nut

**Rivet Nut Small Flange** 

#### **Stove Nut**

A non-reversible lock nut used for high temperature applications

Flange

A nut with a built in washer

like flange.