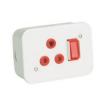

**Cover Double** 

**Wall Plate** 

**Socket Outlets** 

**Switch Sockets** 

Cable on Reel

3 Core Extension

Breaker

**LED Lights** 