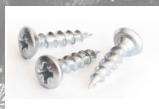

#### Wood Screws

Screws with a smooth shank and tapered point for use in wood. Abbreviated WS

#### **Machine Screws**

Screws with threads for use with a nut or tapped hole. Abbreviated MS