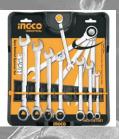

# TOOLS

Sockets / Ratchets

Spanners / Wrenches

**Allenkey Sets** 

**Screwdriver Bits** 

**Impact Sockets** 

Pullers

**Screwdrivers / Nutdrivers** 