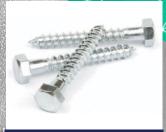

#### **Coach Screw**

Bolts with a wood thread and pointed tip. Abbreviated Lag.