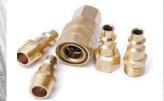

# AIR FITTINGS + ACCESSORIES

Quick Release Female Thread

Quick Release Female with Barb

Quick Release F/F

Quick Release Male Threaded

Quick Release M/F

Male to barb

Male to Barb

Male to Male

Quick Release Male Tool Fitting

Soft Copper Pipe

Compressor

High/Low Pressure Spray Guns

Instant Fitting Liquids/gases

Instant Fitting Aggressive Fluids

Instant Fitting Lubrication

Quick Release Compressed Air

High Pressure Quick Release

Hex. Plugs

Gauge

Gauge Glycerin

Gauge back

Gauge Bottom

**Gauge Console** 