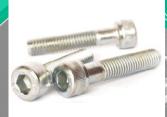

#### Socket Screws

Socket screws, also known as Allen Head, are fastened with a hex Allen wrench.