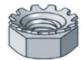

#### Slotted

Slotted nuts are used in conjunction with a cotter pin on drilled shank fasteners to prevent loosening.

#### Castle

Castle nuts are used in conjunction with a cotter pin on drilled shank fasteners to prevent loosening.