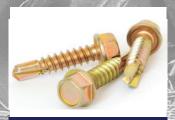

#### Hex Bolt / Set Screw

with threads for use with a nut or tapped hole. Abbreviated HHMB or HXBT.

#### **Coach Screw**

Bolts with a wood thread and pointed tip. Abbreviated Lag.