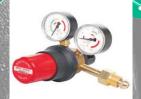

# WELDING

Welding/Cutting Set

**Acetylene Gauges** 

Oxygen Gauges

**Cutting Torch** 

Attachments + Nozzles

**Electrode Holders** 

**Welding Clamp** 