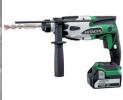

#### **POWER TOOLS**

Belt Sander

Planer

Fits All

BL1830 - 3.0Ah Fits all tools in LXT range

1-10 mm Drill

**Hammer Action Drill** 

Impact Drill