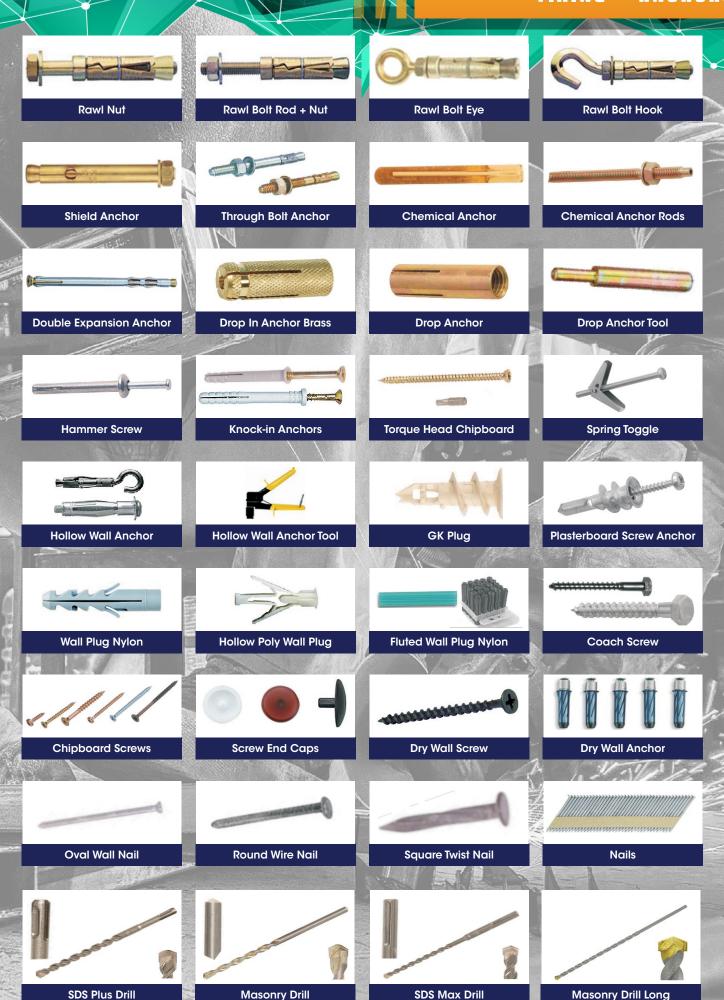

for Nylon Strapping** 



**HD Buckles** 



Closed Seal



Open Seal



Steel Strapping



**Nylon Strapping** 



**PET Strapping** 



**Poly Strapping** 



Staple Gun



Staples



Pneumatic Nail Gun



Brad nails



**Box Nails** 



**Box Nails** 



Wire Nails



Wire Tie Tensioner

# LIFTING+WINCHING+RIGGING









Carabine Hook





**Quick Link** 



10 N N N N

**Carabine Screw Hook** 

Clevis Grab Hook



**Eye Hoist Hook** 



Chains







**Crimping Tool** 



**Eye Screw** 

**Eye Nut** 

**Turnbuckle** 











Cast Double Pully

**Cast Single Pully** 

**Anchor Shackle** 

**Bow Shackle** 

D Shackle w Pin









Wire Grips

**Pulling Hoist** 

**Hand Winch** 

Ratchet Tie Down









Slings







**Lever Hoist** 

**Spindle Bean Clamps** 

# FIXING + ANCHORS



# **Metric-Imperial Conversions**

| Dia.  | ISC      | COARSE          | IS       | O FINE          | B.S.W. | B.S.F. | U.N.C. | U.N.F. | Dia.            |
|-------|----------|-----------------|----------|-----------------|--------|--------|--------|--------|-----------------|
|       | Pitch mm | T.P.I. (approx) | Pitch mm | T.P.I. (approx) | T.P.I. | T.P.I. | T.P.I. | T.P.I. |                 |
| M6    | 1,0      | 25.4            | 0,75     | 34.0            | 20     | 26     | 20     | 28     | 1/4" (0,2500")  |
| M8    | 1,25     | 20.3            | 1,0      | 25.4            | 18     | 22     | 18     | 24     | 5/16" (0,3125") |
| M10   | 1,5      | 17.0            | 1,25     | 20.3            | 16     | 20     | 16     | 24     | 3/8" (0,3750")  |
| M12   | 1,75     | 14.5