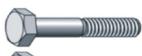

#### Hex Bolt / Set Screw

with threads for use with a nut or tapped hole. Abbreviated HHMB or HXBT.

#### **Sheet Metal Screws**

Fully threaded screws with a point for use in sheet metal. Abbreviated SMS

Bolts with a hexagonal head