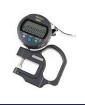

# MEASURING EQUIPMENT

**Thread Restorer** 

**Magnetic Dial Stand** 

Thickness Gauge

**Height Gauge** 

Telescopic Gauges

**Changeable Anvil Mics** 

**Groove Tester** 

**Blade Micrometer** 

**Depth Micrometer** 

Firm Joint Calipers

**Dial Indicator** 

**Depth Gauge** 

**Small Hole Bore Gauge** 

**Hardness Tester** 

Thread File