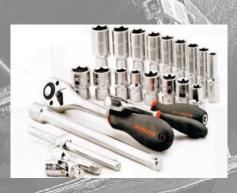

# TOOLS

Sockets / Ratchets

Spanners / Wrenches

**Allenkey Sets** 

**Screwdriver Bits** 

**Impact Sockets** 

Pullers

**Screwdrivers / Nutdrivers** 