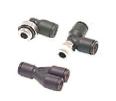

# AIR FITTINGS + ACCESSORIES

Quick Release Female Thread

Quick Release Female with Barb

Quick Release F/F

Quick Release Male Threaded

Quick Release M/F

Male to barb

Male to Barb

Male to Male

Quick Release Male Tool Fitting

Soft Copper Pipe

Compressor

High/Low Pressure Spray Guns

Instant Fitting Liquids/gases

Instant Fitting Aggressive Fluids

Instant Fitting Lubrication

Quick Release Compressed Air

High Pressure Quick Release

Hex. Plugs

Gauge

Gauge Glycerin

Gauge back

Gauge Bottom

**Gauge Console** 