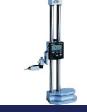

# MEASURING EQUIPMENT

**Thread Restorer** 

**Magnetic Dial Stand** 

Thickness Gauge

**Height Gauge** 

Telescopic Gauges

**Changeable Anvil Mics** 

**Groove Tester** 