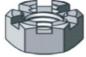

#### Slotted

Slotted nuts are used in conjunction with a cotter pin on drilled shank fasteners to prevent loosening.

#### Castle

Castle nuts are used in conjunction with a cotter pin on drilled shank fasteners to prevent loosening.