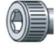

#### Socket Screws

Socket screws, also known as Allen Head, are fastened with a hex Allen wrench.