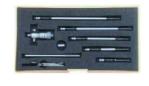

# MEASURING EQUIPMENT

**Thread Restorer** 

**Magnetic Dial Stand** 

Thickness Gauge

**Height Gauge** 

Telescopic Gauges

**Changeable Anvil Mics** 

**Groove Tester** 

**Blade Micrometer** 

**Depth Micrometer** 

Firm Joint Calipers

**Dial Indicator** 

**Depth Gauge** 

**Small Hole Bore Gauge** 

**Hardness Tester** 

Thread File

Vernier

**Vernier Electronic** 

Thread Pitch Gauge

Small Hole Gauge Set

**Combination Set** 

**Outside Mic Set** 

**Inside Micrometer** 

Bore gauge Set

**Inside Micrometer Set** 

**Needle File Set** 

Inside / Outside Calipers