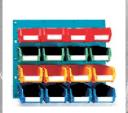

# BINS + RACKING

135x105x75

190x105x75

210x140x130

280x140x130

280x210x180

375x210x180

375x420x180

Colors

Grey

Clear

Black

**Linbin Cabinet** 

Wall Louvre 900x500

1400x500 / 1800/500

Wall Louvre 450x500

Wall Louvre 900x500

**Wall Louvre** 

Free Standing Kit

Double Free Standing

Free Standing Empty

Free Standing Kit

**Free Standing Kit** 

**Euro Container** 

**Euro Container Vented** 

**Cardboard Containers** 

Wheelie Bin

Refuse Bin Standard

Trolley 1100x1060x355

Trolley 950x1080x355

Trolley 975x1100x400

Trolley 920x820x360

Trolley 940x485x500