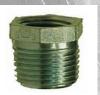

backnut

**Beaded Plug** 

Square Hex. Plug

Socket Plug

Thread Tape

Filter

Lever ball Valve

Saddles