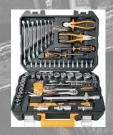

#### TOOLS

# TOOLS

Sockets / Ratchets

Spanners / Wrenches

**Allenkey Sets** 

**Screwdriver Bits** 

**Impact Sockets** 

Pullers

**Screwdrivers / Nutdrivers** 