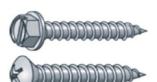

#### **Coach Screw**

Bolts with a wood thread and pointed tip. Abbreviated Lag.