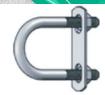

J-Bolts

J shaped bolts are used for tie-downs or as an open eye bolt.

**U-Bolts** 

Bolts in U shape for attaching to pipe or other round surfaces. Also available with a square bend.

Shoulder Bolts

Shoulder bolts (also known as stripper bolts) are used to create a pivot point.