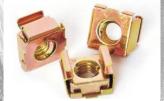

# **FASTENERS**

Hex Nut

Nylock Nut

**Washer Face Nut** 

Dome Nut

Sleeve Nut

Cage Nut

**Rivet Nut Small Flange** 