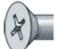

**Elevator Bolts** 

Elevator bolts are often used in conveyor systems. They have a large, flat head.

**Phillips CSK** 

An X-shaped drive. Abbreviated PH

One Way

Installs with a normal slotted

driver but can not be removed

without special tools.

Flat CSK

A slot in the head. Abbreviated SL

Square

Also known as Robertson

drive.

Abbreviated SQ or SD.