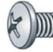

#### **Machine Screws**

Screws with threads for use with a nut or tapped hole. Abbreviated MS