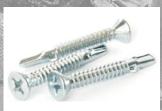

#### Self Drilling SMS

A sheet metal screw with a self drilling point.

#### **Sheet Metal Screws**

Fully threaded screws with a point for use in sheet metal. Abbreviated SMS

Bolts with a hexagonal head