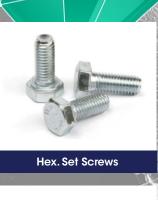

#### Hex Bolt / Set Screw

with threads for use with a nut or tapped hole. Abbreviated HHMB or HXBT.